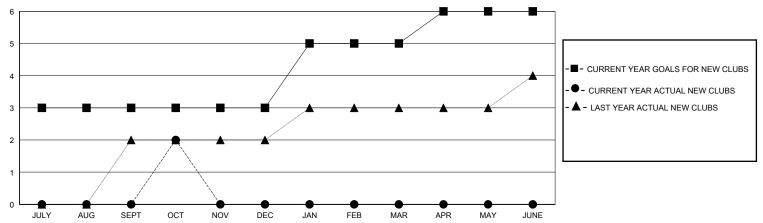

## GOALS AND ACTUAL NEW CLUBS CUMULATIVE

## District 318 B

GMT: LOCATION INDIA GMT CA

|               | Club          | os          |               | Members               |                        |                         |                                                    |  |  |
|---------------|---------------|-------------|---------------|-----------------------|------------------------|-------------------------|----------------------------------------------------|--|--|
|               | RESULTS FOR   | R 2024-2025 |               | RESULTS FOR 2024-2025 |                        |                         |                                                    |  |  |
| QUARTER       | NEW CLUB GOAL | NEW CLUBS   | DROPPED CLUBS | QUARTER MEMI          | BER GROWTH NET<br>GOAL | MEMBER GROWTH<br>ACTUAL | DROPPED<br>MEMBERS ACTUAL<br>(including transfers) |  |  |
| JULY/AUG/SEPT | 3             | 0           | 0             | JULY/AUG/SEPT         | 10                     | 89                      | 50                                                 |  |  |
| OCT/NOV/DEC   | 0             | 2           | 0             | OCT/NOV/DEC           | 40                     | 96                      | 47                                                 |  |  |
| JAN/FEB/MAR   | 2             | 0           | 0             | JAN/FEB/MAR           | 10                     | 0                       | 0                                                  |  |  |
| APR/MAY/JUNE  | 1             | 0           | 0             | APR/MAY/JUNE          | 0                      | 0                       | 0                                                  |  |  |