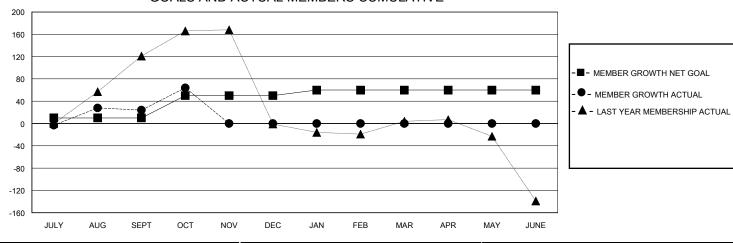

## GOALS AND ACTUAL MEMBERS CUMULATIVE

| DROPPED CLUBS: 0 |    | 39 CLUBS OF 123 ADDED 1 OR MORE<br>NEW MEMBERS | GENDER DISTRIBUTION  MALE 3,136 (88.89%) |              |   |
|------------------|----|------------------------------------------------|------------------------------------------|--------------|---|
| DROPPED MEMBERS  |    |                                                | FEMALE                                   | 392 (11.11%) |   |
| DECEASED         | 9  | CLICK HERE FOR CUMULATIVE                      | TOTAL FAMILY UNIT MEMBERS                |              | 0 |
| CLUB CANCELLED 0 |    | MEMBERSHIP DATA                                |                                          |              | 0 |
| OTHER            | 87 |                                                | FAMILY MEMBERS PAYING HALF DUES          |              | 0 |
| TOTAL            | 96 |                                                |                                          |              |   |

## District 318 B

GMT: LOCATION INDIA GMT CA

|               | Club          | os          |               | Members               |                        |                         |                                                    |  |  |
|---------------|---------------|-------------|---------------|-----------------------|------------------------|-------------------------|----------------------------------------------------|--|--|
|               | RESULTS FOR   | R 2024-2025 |               | RESULTS FOR 2024-2025 |                        |                         |                                                    |  |  |
| QUARTER       | NEW CLUB GOAL | NEW CLUBS   | DROPPED CLUBS | QUARTER MEMI          | BER GROWTH NET<br>GOAL | MEMBER GROWTH<br>ACTUAL | DROPPED<br>MEMBERS ACTUAL<br>(including transfers) |  |  |
| JULY/AUG/SEPT | 3             | 0           | 0             | JULY/AUG/SEPT         | 10                     | 89                      | 50                                                 |  |  |
| OCT/NOV/DEC   | 0             | 2           | 0             | OCT/NOV/DEC           | 40                     | 96                      | 47                                                 |  |  |
| JAN/FEB/MAR   | 2             | 0           | 0             | JAN/FEB/MAR           | 10                     | 0                       | 0                                                  |  |  |
| APR/MAY/JUNE  | 1             | 0           | 0             | APR/MAY/JUNE          | 0                      | 0                       | 0                                                  |  |  |